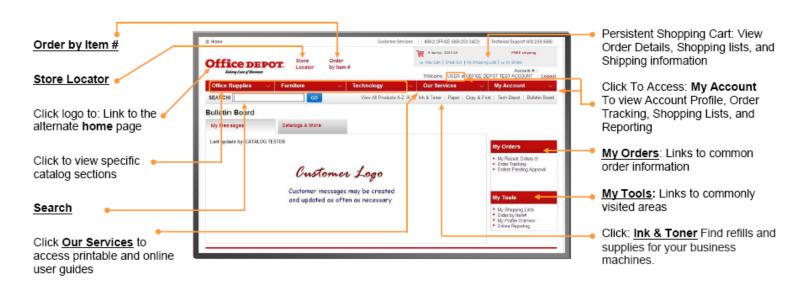

## **Building Your Order**

**Step 1** Logon on to https://business.officedepot.com using the unique user id and password provided by your Office Depot representative

- **Step 2** Combine any of the following tools to build you order:
- **Catalog:** Click a category from the **Product Navigation Bar** and select the category or sub-category to view products.
- Search: type item Keyword or Item Number and click Search.
  A summary of matching categories and the top ranking items will appear. Choose a category or brand, or go directly to an item.
  Results can be resorted by: Best Value (Contract), Price and relevance.

To filter search results by characteristics such as brand, size, color etc, click the desired characteristic listed on the left-side tool bar.

 View All Product A-Z: Search by categories in the alphabetical index. Hold the mouse over the letters to view a list of categories, or click on the category to see a list of subcategories or items.  Order by Item #: Enter the Office Depot, manufacturer, or custom product code numbers, then quantity and click

Check the box "Show Images" to view product images and details. Enter up to 20 items at once.

- Ink & Toner: Find refills and supplies for your business machines. Search parameters may be saved for future use.
- Shopping Lists: Add preselected lists of items to your order by choosing from the Shopping Lists menu. To add an item to your shopping cart: enter the quantity desired, make sure the select box is checked, and then click Add to Cart. Hint: If the shopping list quantities are preset to "0", simply click "Select all" and populate a quantity only on the desired items.
- Step 3 \*\* Optional recommended \*\* View Cart to review your selections, view Office Depot recommended savings opportunities, share your cart with another user, save items for later, or add to custom shopping lists.
- **Step 4 Checkout** Review selected items, review or modify shipping address and other accounting field requirements.