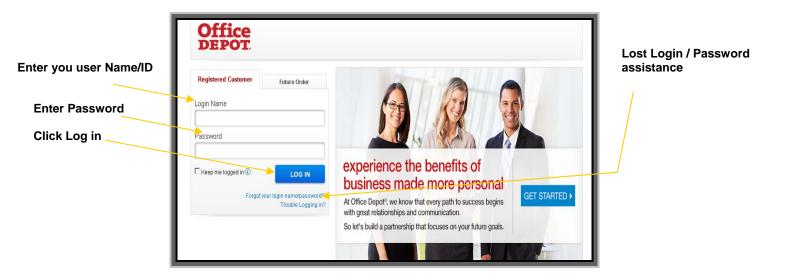

## Smart Guide for NANA Users

Technical support: 800-269-6888 Customer Services: 888-777-4044

**User Login** 

On the internet browser address bar, enter https://business.officedepot.com.

Home

The landing page includes the bulletin board to keep you informed. From this page all shopping features may be launched.

## **Building Your Order**

**Step 1** Logon on to https://business.officedepot.com using the unique user id and password provided by your Office Depot representative

- **Step 2** Combine any of the following tools to build you order:
- **Catalog:** Click a category from the **Product Navigation Bar** and select the category or sub-category to view products.
- Search: type item Keyword or Item Number and click Search.
  A summary of matching categories and the top ranking items will appear. Choose a category or brand, or go directly to an item.
  Results can be resorted by: Best Value (Contract), Price and relevance.